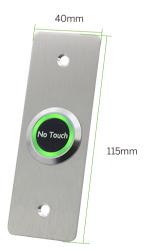

### **Specifications**

| Material        | Metal  | Current Rating | 3A,36VDC Max |
|-----------------|--------|----------------|--------------|
| Voltage         | DC12V  | Output         | NO, NC, COM  |
| Current         | 10mA   | Dimension      | 115 x 40mm   |
| Sensor distance | 5-10CM | Weight         | 0.14kg       |

#### **Dimensions**